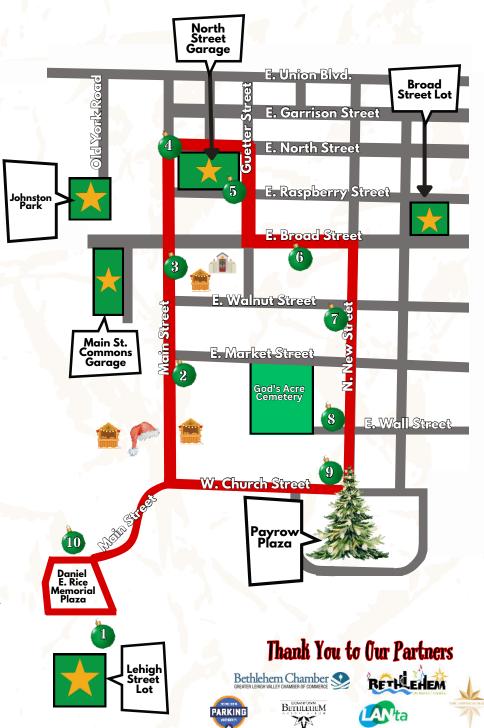

# Northside Express Stops:

- 1. Lehigh Street Parking Lot
- 2. Main Street at Market Street
- 3. Main Street at Sun Inn
- 4. North Street at Main Street
- 5. Bethlehem Transportation Center Platform 2
- 6. Downtown Bethlehem **Eastbound EBS Station** (3 W Broad)
- 7. New at Walnut Street
- 8. New at Wall
- 9. Moravian Historic District (34 W Church Street)
- 10. Spring Street Lot